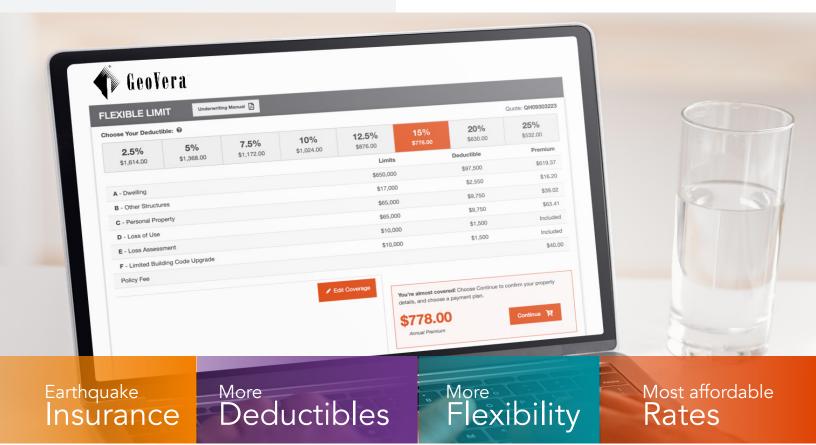

#### Flex Limit Policy

The earthquake dwelling limit will match the Coverage A dwelling limit on your client's homeowners or standard dwelling fire policy. You can increase the limit if needed to cover additional needs such as demand surge. You can edit coverages within program limits to provide your client with the flexibility they need.

- A Dwelling up to \$3.5M
- B Other Structures
- C Personal Property
- D Loss of Use
- E Loss Assessment
- F Limited Building Code Upgrade

#### Coverage A \$100,000 to \$3,500,000

#### Sublimits

- Swimming pools \$25k/50k
- Chimneys \$10k
- Loss Assessment \$10k/\$50k
- Building Code Upgrade \$10k

#### Deductibles

2.5% / 5% / 7.5% / 10% / 12% / 15% / 20% / 25%